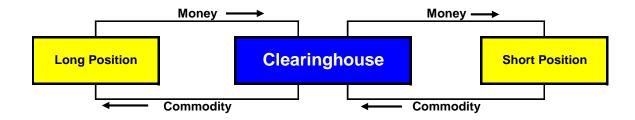

#### Basics:

- Futures Price (agreed upon price of a commodity at delivery)
- Delivery date (maturity date)
- Grades (for agriculture commodity set different grades..i.e. No 2 hard winter wheat or No1 soft red wheat)
- Delivery is also specified (warehouse) delivery rarely occurs instead parties to the contract much more commonly close out their positions before contract matures (**reverse before maturity**), taking gains or loses in cash.
  - o Long Position (purchasing the commodity on delivery date)
  - Short position (commits to delivery of the contract maturity)