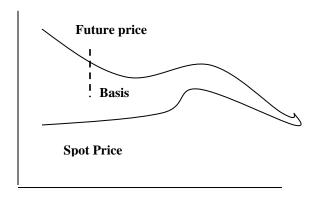

dity



- Marking to Market (The daily settlement of obligations on futures positions)
- Original Margin: Each trader establishes a margin account (both Long and short trader) backed by treasury bills/cash to make sure the cash is there. i.e. if the initial margin for corn is 10%, the trader must post (looking at the WSJ prices) 50.825 cents x 5,000 = \$2,541.25 per contract on the margin account.
- Maintenance margin / maintenance Margin: On a daily basis they debit/credit the account to maintain 5% cushion (this margin could be different than the original margin).
- Convergence property: The convergence of futures prices and spot prices at the maturity of the futures contract As a maturity contract calls for immediately delivery, the futures price on that day must equal the spot price.



Example 3 - Marking to Market and Future Contract Profits):

Assume the current futures price for silver for delivery five days from today is \$12.10 per ounce. Suppose that over the next five days, the futures price evolves as follows:

| Day |          | Futures<br>Price | Profit<br>(loss) per<br>Ounce | Daily<br>Proceeds<br>x 5,000<br>ounces /<br>contract |                  |        | Cummulative |        |  |
|-----|----------|------------------|-------------------------------|------------------------------------------------------|------------------|--------|-------------|--------|--|
| 0   | Today    | \$12.10          |                               |                                                      |                  |        |             |        |  |
| 1   |          | 12.2